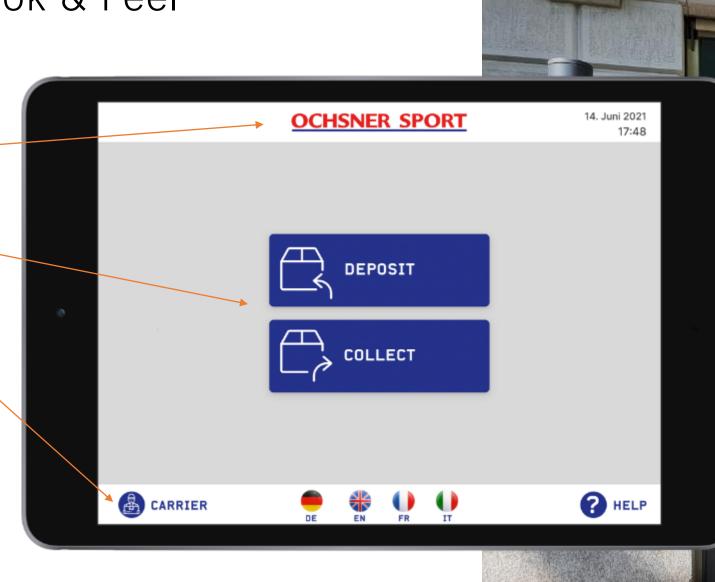

### Ochsner Look & Feel

Customized (Ochsner logo and fonts)

Main selection

Ochsner access

PICK UP

ONLINE BESTELLEN & HIER ABHOLEN OCHSNERSPORT.CH

## Filling the Pick-up Station

Selects Deposit and ....

SETTINGS PHELP

## Filling the Pick-up Station

The "Carrier" can also flag a locker for cleaning. Such will then be blocked until cleaned.

- 6. and deposits the parcel
- 7. an email with pick-up code is then sent to the customer

## Customer Pick-up

- 2. Clicks on "Collect"
- 3. Enters the PIN code (or QR code) as per the email
- Lockers are opening for pick-up

? HELP