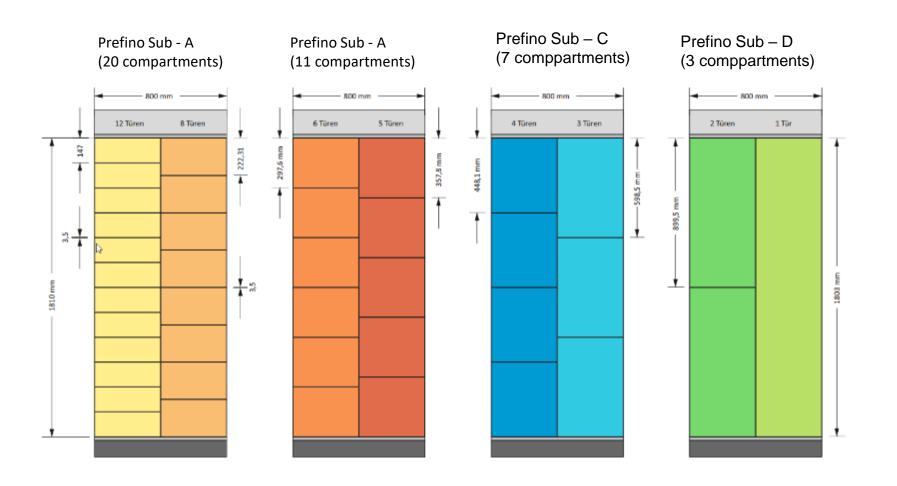

# Partnership with C+P, Germany

Flexible configurations

# Partnership with C+P, Germany

#### Flexible configurations

Prefino Master - 3 with KR-S99 and cable