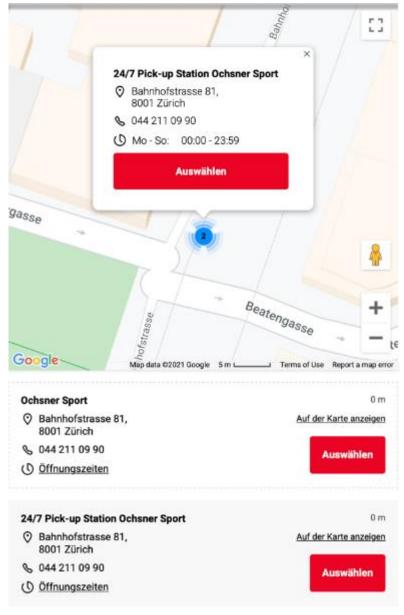

## **Smart Lockers for Pickup**

Adapting to new consumer behavior and provide retailers with an additional service enabling extended pickup times, social distancing, contact less operation

. . . . .

24/7 Pick-up Station Ochsner Sport