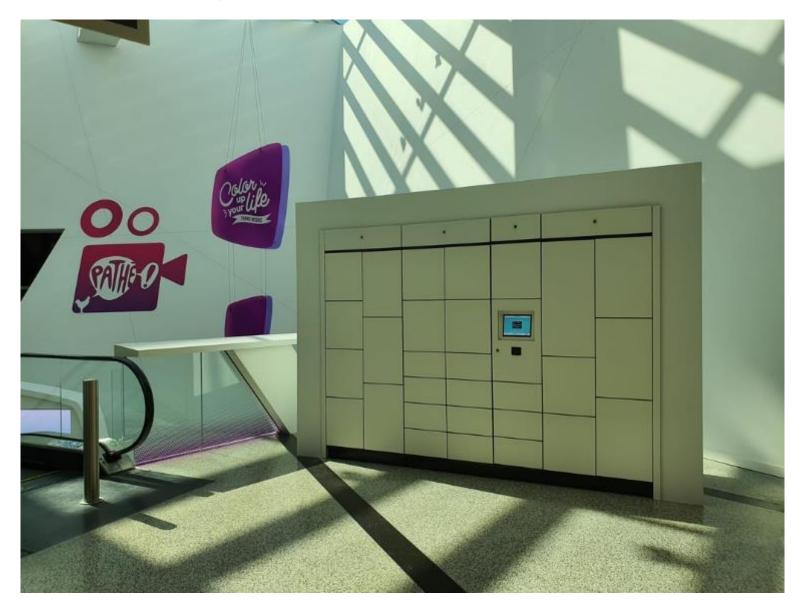

# Partnership with C+P, Germany

Flexible configurations

# Partnership with C+P, Germany

#### Flexible configurations

Prefino Master - 3 with KR-S99 and cable