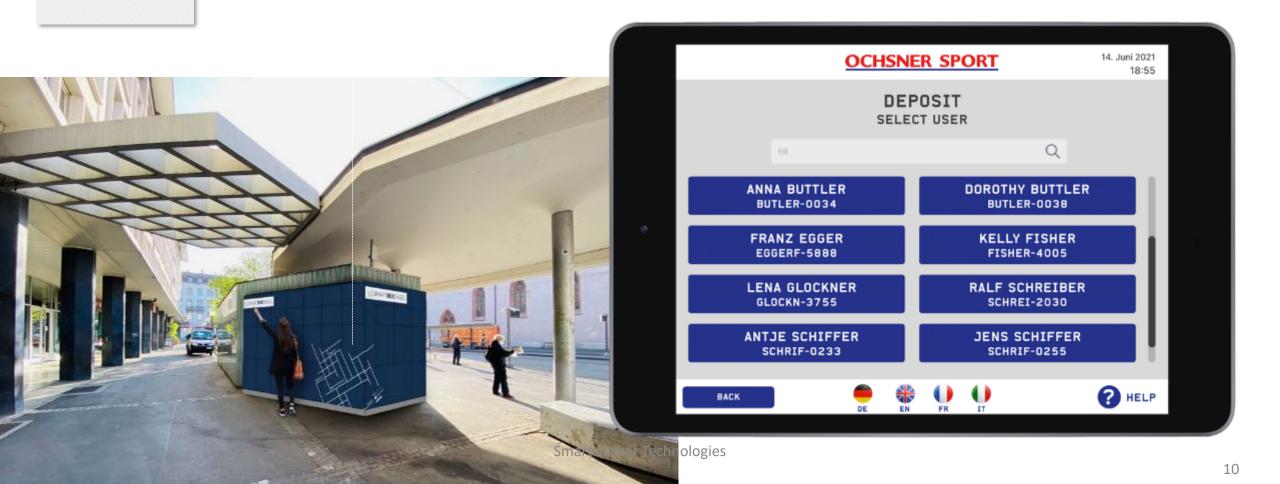

## Filling the Pick-up Station

Selects Deposit and ....

SETTINGS PHELP

## Filling the Pick-up Station

The "Carrier" can also flag a locker for cleaning. Such will then be blocked until cleaned.

- 6. and deposits the parcel
- 7. an email with pick-up code is then sent to the customer