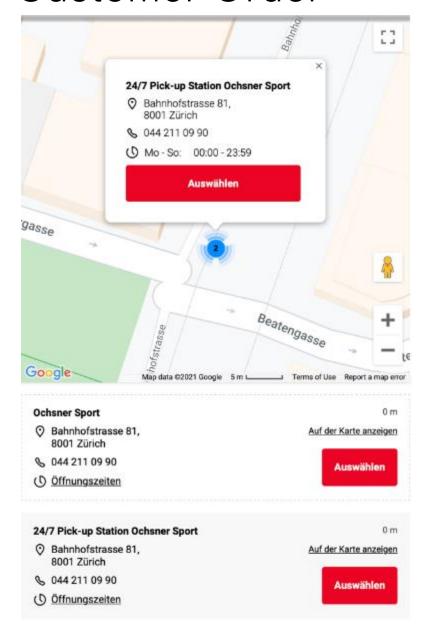

#### Customer Order

- Customer QR code (with embedded email) is generated via our standalone QR code generator.
  - (QR Code via API available as option)