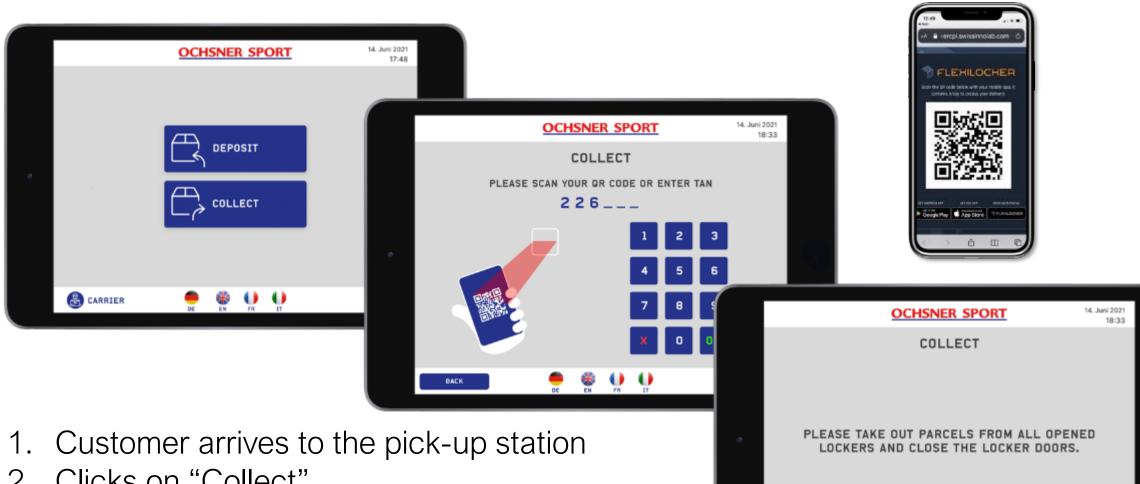

## Customer Pick-up

- 2. Clicks on "Collect"
- 3. Enters the PIN code (or QR code) as per the email
- Lockers are opening for pick-up

? HELP