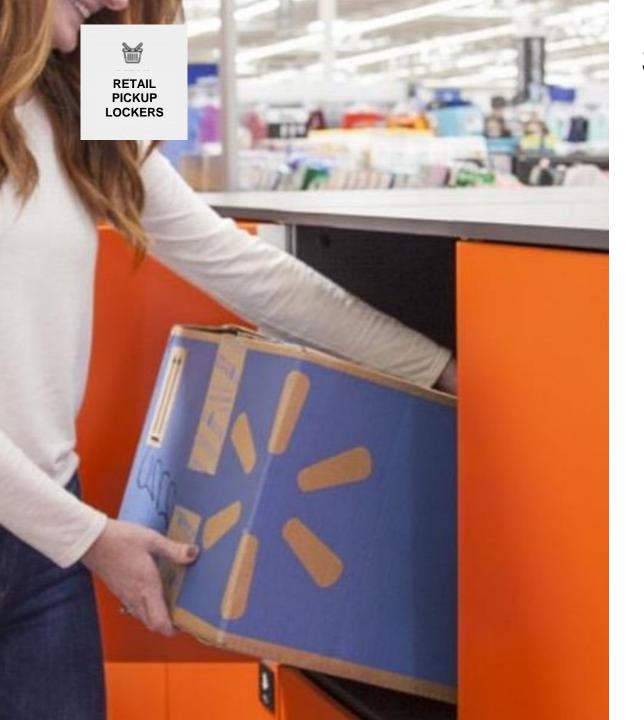

## Filling the Pick-up Station

Selects Deposit and ....

SETTINGS PHELP

## Filling the Pick-up Station

The "Carrier" can also flag a locker for cleaning. Such will then be blocked until cleaned.

- 6. and deposits the parcel
- 7. an email with pick-up code is then sent to the customer

## Customer Pick-up

- 2. Clicks on "Collect"
- 3. Enters the PIN code (or QR code) as per the email
- Lockers are opening for pick-up

? HELP