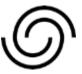

## Filling the Pick-up Station

Selects Deposit and ....

SETTINGS PHELP

## Filling the Pick-up Station

The "Carrier" can also flag a locker for cleaning. Such will then be blocked until cleaned.

- 6. and deposits the parcel
- 7. an email with pick-up code is then sent to the customer