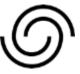

## Filling the Pick-up Station

Selects Deposit and ....

SETTINGS PHELP

## Filling the Pick-up Station

The "Carrier" can also flag a locker for cleaning. Such will then be blocked until cleaned.

- 6. and deposits the parcel
- 7. an email with pick-up code is then sent to the customer