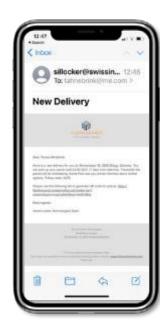

## Filling the Pick-up Station

The "Carrier" can also flag a locker for cleaning. Such will then be blocked until cleaned.

- 6. and deposits the parcel
- 7. an email with pick-up code is then sent to the customer