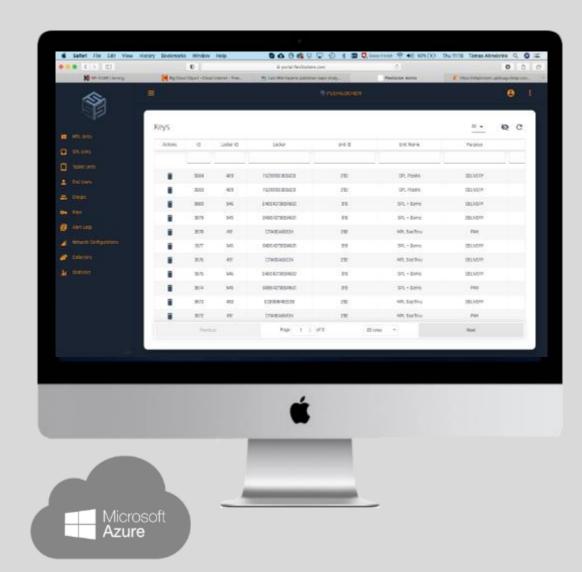

#### Front- and Backend

Powerful Back – and Frontend for smart locker management, monitoring and alerting.

Hosted by MS –Azure

Admin app for exception handling

Subject to use case, also different registration platforms are offered.

Standard and customized APIs for for automated exchange of information with other IT applications.